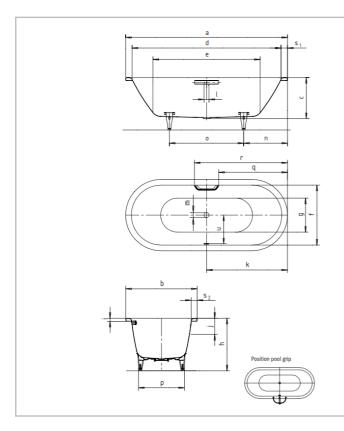

Two-seater inlay tub with waste at center

Water volume: 124 liters

3.5mm steel enamel

Add-ons:

1 x 5814 7000 0000 all round leg set

• 1 x 6877 7324 0999 waste and overflow

| Model No.                                        |                                 | 113            |
|--------------------------------------------------|---------------------------------|----------------|
| External length                                  | a                               | 1700 mm        |
| External width                                   | b                               | 750 mm         |
| Depth                                            | С                               | 430 mm         |
| Internal length (top)                            | d                               | 1580 mm        |
| Internal length (bottom)                         | e                               | <b>1130</b> mm |
| Internal width (top)                             | f                               | 630 mm         |
| Internal width (bottom)                          | g                               | 500 mm         |
| Height with feet                                 | h                               | 555-590 mm     |
| Height of rim                                    | i                               | 32 mm          |
| Distance top edge to centre of overflow hole     | j                               | 70 mm          |
| Distance bath edge to centre of drain hole       | k                               | 850 mm         |
| Diameter of overflow hole                        | 1                               | 52 mm          |
| Diameter of drain hole                           | m                               | 52 mm          |
| Distance foot end of bath edge to centre of foot | n                               | 560 mm         |
| Distance between the feet                        | 0                               | 580 mm         |
| Max. width of feet                               | р                               | 450 mm         |
| Distance bath edge to where grip/handle starts   | q                               | 722 mm         |
| Distance bath edge to where grip/handle ends     | r                               | 978 mm         |
| Width of rim (foot end; lengthwise)              | S <sub>1</sub> ; S <sub>2</sub> | 60; 60 mm      |
| Distance between centre holes                    | u                               | 305 mm         |
| Water volume** in litres                         |                                 | 124            |
| Weight of the enamelled bath in kg               |                                 | 45             |
| Anti-slip                                        |                                 | Ø 435 mm       |
| Full anti-slip                                   |                                 | 900 x 300 mm   |