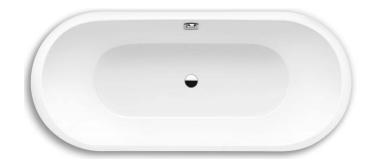

Brand: KALDEWEI, Germany

Name: Classic Duo Oval 113 Built-in bathtub

Item Code :2914 3000 0001Designer :Sottsass Associati

Color / Finish: Alpine White

Dimensions: Overall (LxWxH in cm)

170 x 75 x 43cm

• With anti slip Ø435mm

Two-seater inlay tub with waste at center

Water volume: 124 liters

3.5mm steel enamel

Add-ons:

1 x 5814 7000 0000 all round leg set

• 1 x 6877 7324 0999 waste and overflow

| Model No.                                        |                                 | 113            |
|--------------------------------------------------|---------------------------------|----------------|
| External length                                  | a                               | 1700 mm        |
| External width                                   | b                               | 750 mm         |
| Depth                                            | С                               | 430 mm         |
| Internal length (top)                            | d                               | 1580 mm        |
| Internal length (bottom)                         | e                               | <b>1130</b> mm |
| Internal width (top)                             | f                               | 630 mm         |
| Internal width (bottom)                          | g                               | 500 mm         |
| Height with feet                                 | h                               | 555-590 mm     |
| Height of rim                                    | i                               | 32 mm          |
| Distance top edge to centre of overflow hole     | j                               | 70 mm          |
| Distance bath edge to centre of drain hole       | k                               | 850 mm         |
| Diameter of overflow hole                        | 1                               | 52 mm          |
| Diameter of drain hole                           | m                               | 52 mm          |
| Distance foot end of bath edge to centre of foot | n                               | 560 mm         |
| Distance between the feet                        | 0                               | 580 mm         |
| Max. width of feet                               | р                               | 450 mm         |
| Distance bath edge to where grip/handle starts   | q                               | 722 mm         |
| Distance bath edge to where grip/handle ends     | r                               | 978 mm         |
| Width of rim (foot end; lengthwise)              | S <sub>1</sub> ; S <sub>2</sub> | 60; 60 mm      |
| Distance between centre holes                    | u                               | 305 mm         |
| Water volume** in litres                         |                                 | 124            |
| Weight of the enamelled bath in kg               |                                 | 45             |
| Anti-slip                                        |                                 | Ø 435 mm       |
| Full anti-slip                                   |                                 | 900 x 300 mm   |